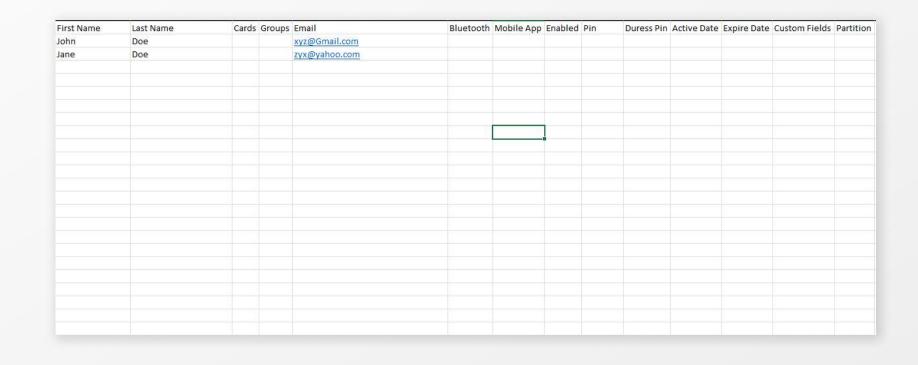

#### **Resident Info Upload**

Alongside the manuals, you will also receive the PDK excel sheet template. This sheet is designed to capture all the required information about the residents. Please ensure that the sheet is filled out with all the necessary details.

#### **Sheet preview**