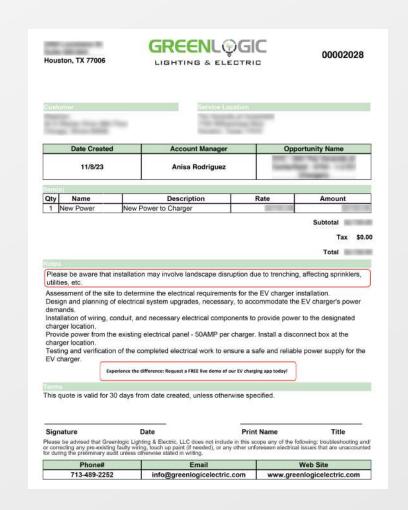

Additionally, our technician will identify the most costeffective location for installation on the property.

A proposal will be created using information from the ISA, complete with a digitized sitemap. A quote for extending power to the specified location(s) will be provided.

Digitized Sitemap Example

**Quote Example** 

Upon proposal approval, a Confirmation Site Audit will be conducted with the property manager to review the planned installation route and the placement of the chargers, ensuring alignment with the proposal details.

Installation of the chargers will commence at the approved location, incorporating the necessary electrical work as outlined in the proposal.

Please be aware that installation may involve landscape disruption due to trenching, affecting sprinklers, utilities, etc