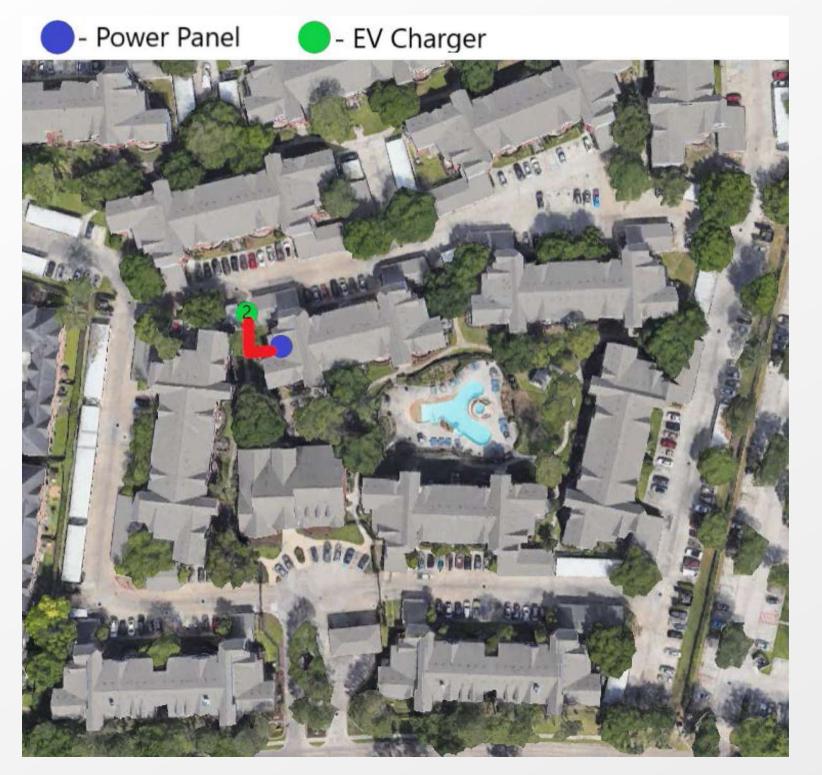

Additionally, our technician will identify the most costeffective location for installation on the property.

A proposal will be created using information from the ISA, complete with a digitized sitemap. A quote for extending power to the specified location(s) will be provided.

Digitized Sitemap Example

**Quote Example** 

Upon proposal approval, a Confirmation Site Audit will be conducted with the property manager to review the planned installation route and the placement of the chargers, ensuring alignment with the proposal details.